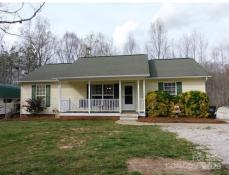

## 14440 W Highway 55, Blacksburg, SC 29702

- » Beds: 3 | Baths: 2 Full
- MLS #: 4231450 »
- Single Family |  $1,344 \text{ ft}^2$  | Lot: 118,483 ft<sup>2</sup> (2.72 acres) »
- » More Info: 14440WHighway55.IsForSale.com

Wonderful home on 2.74 acres in the Clover School District. Bethany Elementary, 3 bedroom, 2 baths, new heat pump with full price offer. Gazebo 14'x14' , fenced yard and outbuildings 20'x20', small 8'x10' included. Will not last long!