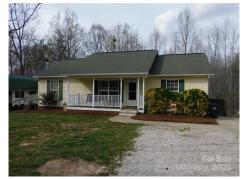

## 14440 W Highway 55, Blacksburg, SC 29702

- » Beds: 3 | Baths: 2 Full
- MLS #: 4231450 »
- Single Family |  $1,344 \text{ ft}^2$  | Lot: 118,483 ft<sup>2</sup> (2.72 acres) »
- » More Info: 14440WHighway55.IsForSale.com

Wonderful home on 2.74 acres in the Clover School District. Bethany Elementary, 3 bedroom, 2 baths, new heat pump with full price offer. Gazebo 14'x14' , fenced yard and outbuildings 20'x20', small 8'x10' included. Will not last long!