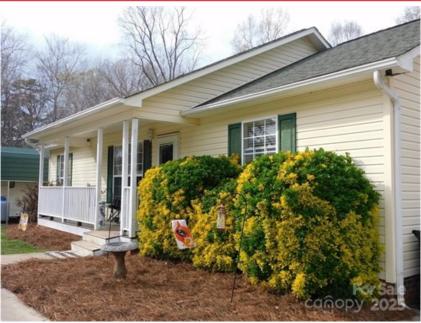

## 14440 W Highway 55, Blacksburg, SC 29702

- » Beds: 3 | Baths: 2 Full
- MLS #: 4231450 »
- Single Family |  $1,344 \text{ ft}^2$  | Lot: 118,483 ft<sup>2</sup> (2.72 acres) »
- » More Info: 14440WHighway55.IsForSale.com

Wonderful home on 2.74 acres in the Clover School District. Bethany Elementary, 3 bedroom, 2 baths, new heat pump with full price offer. Gazebo 14'x14' , fenced yard and outbuildings 20'x20', small 8'x10' included. Will not last long!